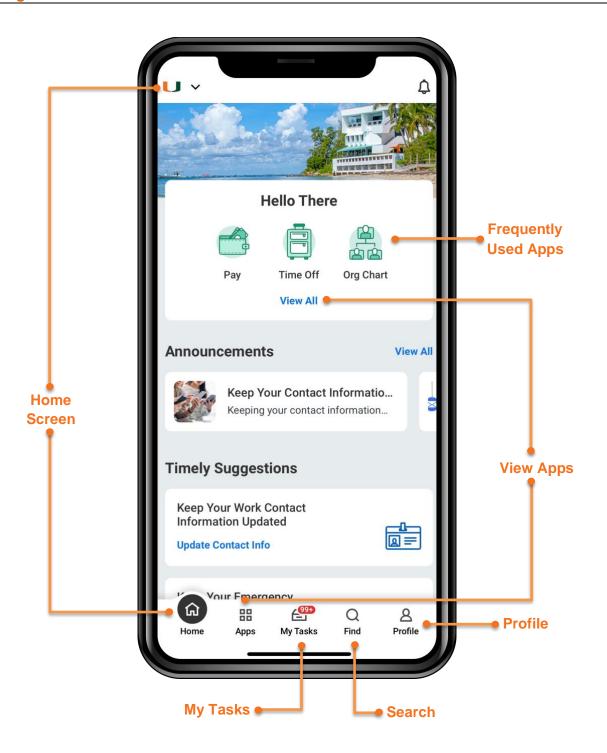

### **Navigation Menu**

| Арр              | Description                                                                    | Employee | Manager |
|------------------|--------------------------------------------------------------------------------|----------|---------|
| Benefits and Pay | View information about beneficiaries and dependents, pay slips, and W-2.       | •        |         |
| Careers          | Search for jobs and refer candidates.                                          |          |         |
| Expenses         | Capture receipts and submit expense reports.                                   | •        |         |
| Time Off         | View time balances and request or correct time off.                            | •        |         |
| Check In/Out     | Enter Time and check or check out.                                             | •        |         |
| Org Chart        | View organization chart.                                                       |          |         |
| Team             | Quickly access your direct reports' profiles.                                  |          |         |
| Recruiting       | Search for candidates and view details for candidates, jobs, and prospects.    |          |         |
| My Tasks         | Approve direct reports' time off requests, expense reports, and photo changes. |          |         |