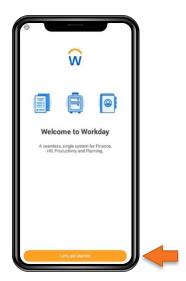

#### **Get Started**

From your mobile device, **download** the Workday Mobile App from the <u>App Store</u> or <u>Google Play</u>.

Once the app has downloaded, open the app and tap **Let's get started**.