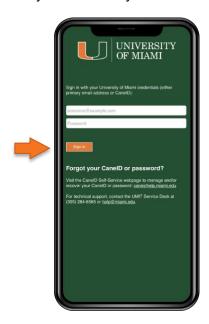

### **UM Single Sign-On**

At the CaneID login screen, enter your University of Miami credentials and select Sign in.

The Duo Multi-Factor Authentication screen appears, requesting a passcode. Use the <u>Duo Mobile app</u> or <u>hardware token</u> to generate a passcode. **Type the passcode** in the passcode field and select **Verify**.