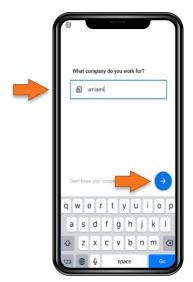

If you have questions related to the information provided on this tip sheet, please contact the IT Service Desk: it.miami.edu/help.

**Quick Links:** Get Started – UM Single Sign-On – Navigation Menu

#### **Get Started**

From your mobile device, **download** the Workday Mobile App from the <u>App Store</u> or <u>Google Play</u>.



Once the app has downloaded, open the app and tap **Let's get started**.



When prompted, enter umiami and tap the blue arrow icon.





### **UM Single Sign-On**

At the CaneID login screen, enter your University of Miami credentials and select Sign in.



The Duo Multi-Factor Authentication screen appears, requesting a passcode. Use the <u>Duo Mobile app</u> or <u>hardware token</u> to generate a passcode. **Type the passcode** in the passcode field and select **Verify**.









### **Navigation Menu**





| Арр              | Description                                                                    | Employee | Manager |
|------------------|--------------------------------------------------------------------------------|----------|---------|
| Benefits and Pay | View information about beneficiaries and dependents, pay slips, and W-2.       | •        |         |
| Careers          | Search for jobs and refer