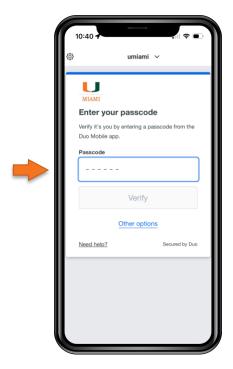

### **UM Single Sign-On**

At the CaneID login screen, enter your University of Miami credentials and select Sign in.

The Duo Multi-Factor Authentication screen appears, requesting a passcode. Use the <u>Duo Mobile app</u> or <u>hardware token</u> to generate a passcode. **Type the passcode** in the passcode field and select **Verify**.